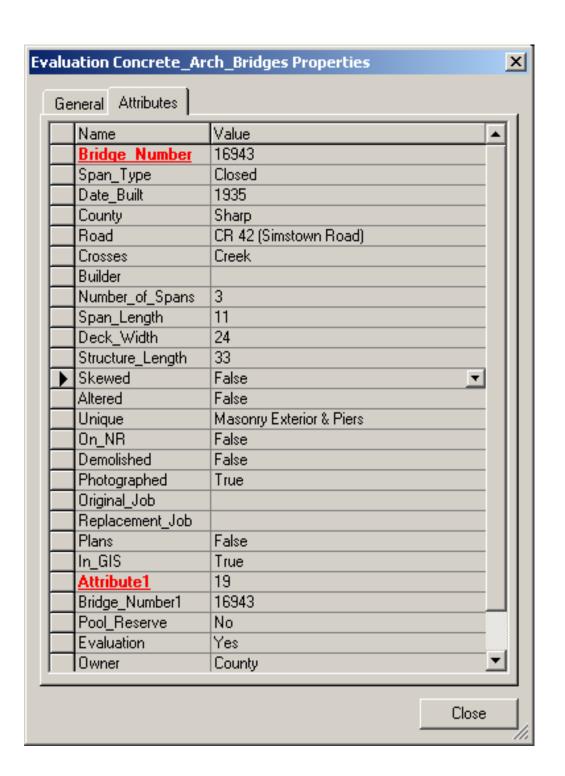

# EVALUATION BRIDGE #16943 COUNTY ROAD 44 (SIMSTOWN ROAD) SHARP COUNTY CONCRETE ARCH – DECK, CLOSED SPAN DATE OF CONSTRUCTION - 1935 BUILDER – CIVILIAN CONSERVATION CORPS

Evening Shade 7.5 min. Quad