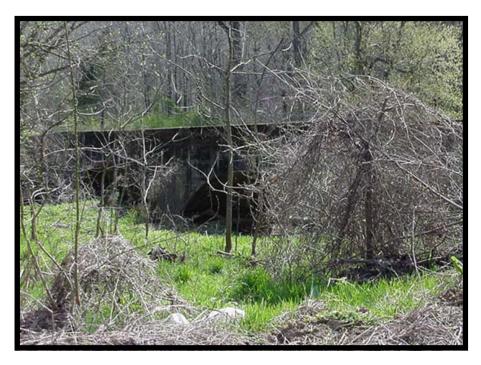

### Evaluation Concrete Deck Arch Properties General Attributes Name Value Bridge Number 14005 Type 111 HAER\_Number nil Independence county\_name District County Road 37 Route Section Date Built 1933E SHPO\_Number nil 3.660 Log Mile O'Neal Creek Bridge Name Description Concrete Arch - Deck, Closed Span Topographic\_Map Bethesda Programmed No HB\_Inventory\_Date nil O'Neal Creek Water Crossing Demolished No In Service Yes Pool Reserve Yes Evaluation True Unique\_Attributes masonry piers Spans Main\_Span\_Length 12 Main\_Span\_Width 25.5 Vertical nil Total\_Length 60 Photographed True Field Condition boop Rehabed No Nom\_by\_SHPO No 117 ID1 Builder unknown Owner County Skewed Nο OK. Cancel