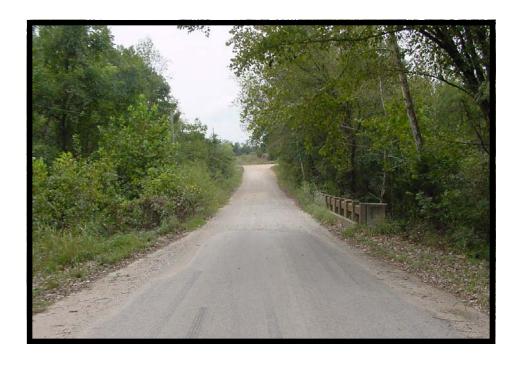

### **EVALUATION BRIDGE #14005**

**RESERVE POOL** 

COUNTY ROAD 37
INDEPENDENCE COUNTY

CONCRETE ARCH – DECK, CLOSED SPAN

DATE OF CONSTRUCTION – 1933
BUILDER - UNKNOWN

### Evaluation Concrete Deck Arch Properties General Attributes Name Value Bridge Number 14005 Type 111 HAER\_Number nil Independence county\_name District County Road 37 Route Section Date Built 1933E SHPO\_Number nil 3.660 Log Mile O'Neal Creek Bridge Name Description Concrete Arch - Deck, Closed Span Topographic\_Map Bethesda Programmed No HB\_Inventory\_Date nil O'Neal Creek Water Crossing Demolished No In Service Yes Pool Reserve Yes Evaluation True Unique\_Attributes masonry piers Spans Main\_Span\_Length 12 Main\_Span\_Width 25.5 Vertical nil Total\_Length 60 Photographed True Field Condition boop Rehabed No Nom\_by\_SHPO No 117 ID1 Builder unknown Owner County Skewed Nο OK. Cancel