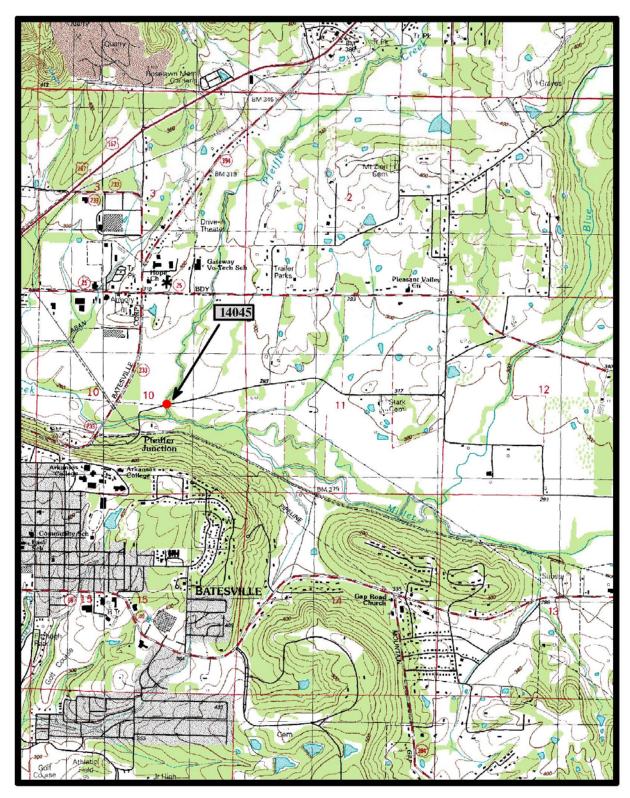

Bethesda, Marcella 7.5 min. Quads

EVALUATION BRIDGE #14045
COUNTY ROAD 86
INDEPENDENCE COUNTY
CONCRETE ARCH – DECK, CLOSED SPAN
DATE OF CONSTRUCTION – 1914
BUILDER - UNKNOWN

| aluation Concrete I<br>General Attributes | eck Arch Properties               |
|-------------------------------------------|-----------------------------------|
| Name                                      | Value                             |
| ▶ Bridge_Number                           | 14045                             |
| Type                                      | 111                               |
| HAER_Number                               | nil                               |
| county_name                               | Independence                      |
| District                                  | 5                                 |
| Route                                     | 86                                |
| Section                                   | E                                 |
| Date_Built                                | 1914E                             |
| SHPO_Number                               | nil                               |
| Log_Mile                                  | 4.57                              |
| Name                                      | Miller Creek Bridge               |
| Description                               | Concrete Arch - Deck, Closed Span |
| Topographic_Map                           | Sulphur Rock                      |
| Programmed                                | No                                |
| HB_Inventory_Date                         | nil                               |
| Water_Crossing                            | Miller Creek                      |
| Demolished                                | No                                |
| In_Service                                | Yes                               |
| Pool Reserve                              | No                                |
| Evaluation                                | True                              |
| Unique_Attributes                         | nil                               |
| Spans                                     | 2                                 |
| Main_Span_Length                          | 71                                |
| Main_Span_Width                           | 12                                |
| Vertical                                  | nil                               |
| Total_Length                              | 123                               |
| Photographed                              | False                             |
| Field_Condition                           | fair                              |
| Rehabed                                   | No                                |
| Nom_by_SHPO                               | No                                |
| ID1                                       | 255                               |
| Builder                                   | unknown                           |
| Owner                                     | County                            |
| Skewed                                    | No 🔻                              |
|                                           |                                   |
|                                           | OK Cancel                         |