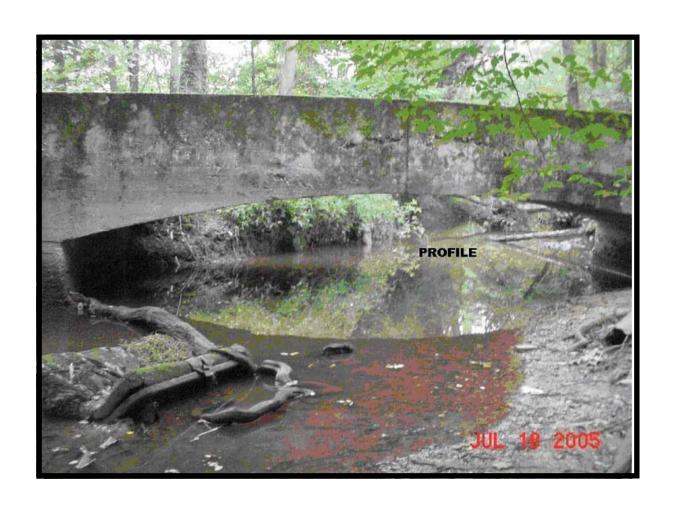

EVALUATION BRIDGE #13837

COUNTY ROAD 180

HOT SPRING COUNTY

CONCRETE ARCH – DECK, CLOSED SPAN

DATE OF CONSTRUCTION – 1930

BUILDER - UNKNOWN

|    | nation Concrete D | eck Arch Properti       | ies         |          |
|----|-------------------|-------------------------|-------------|----------|
| ue |                   | lo 1                    |             |          |
| _  | Name              | Value                   |             |          |
| _  | Bridge_Number     | 13837                   |             |          |
| _  | Type              | 111                     |             |          |
| _  | HAER_Number       | nil                     |             |          |
|    | county_name       | Hot Springs             |             |          |
|    | District          | 6                       |             |          |
| _  | Route             | 180                     |             |          |
|    | Section           | С                       |             |          |
|    | Date_Built        | 1930E                   |             |          |
|    | SHPO_Number       | nil                     |             |          |
|    | Log_Mile          | 1.56                    |             |          |
|    | Name              | Rayburn Creek Bridge    |             |          |
|    | Description       | Concrete Arch - Deck, I | Closed Span |          |
|    | Topographic_Map   | Traskwood               |             |          |
|    | Programmed        | No                      |             |          |
|    | HB_Inventory_Date | nil                     |             |          |
|    | Water_Crossing    | Rayburn Creek           |             |          |
|    | Demolished        | No                      |             |          |
|    | In_Service        | Yes                     |             |          |
|    | Pool_Reserve      | No                      |             |          |
|    | Evaluation        | True                    |             |          |
|    | Unique_Attributes | nil                     |             |          |
|    | Spans             | 1                       |             |          |
|    | Main_Span_Length  | 30                      |             |          |
|    | Main_Span_Width   | 11                      |             |          |
|    | Vertical          | nil                     |             |          |
|    | Total_Length      | 31                      |             |          |
|    | Photographed      | False                   |             |          |
| Ø  | Field_Condition   | unknown                 |             |          |
|    | Rehabed           | No                      |             |          |
|    | Nom_by_SHPO       | No                      |             |          |
|    | ID1               | 254                     |             |          |
|    | Builder           | unknown                 |             |          |
|    | Owner             | County                  |             |          |
|    | Skewed            | No                      |             | <b>▼</b> |
|    |                   |                         |             |          |
|    |                   |                         | OK          | Cancel   |