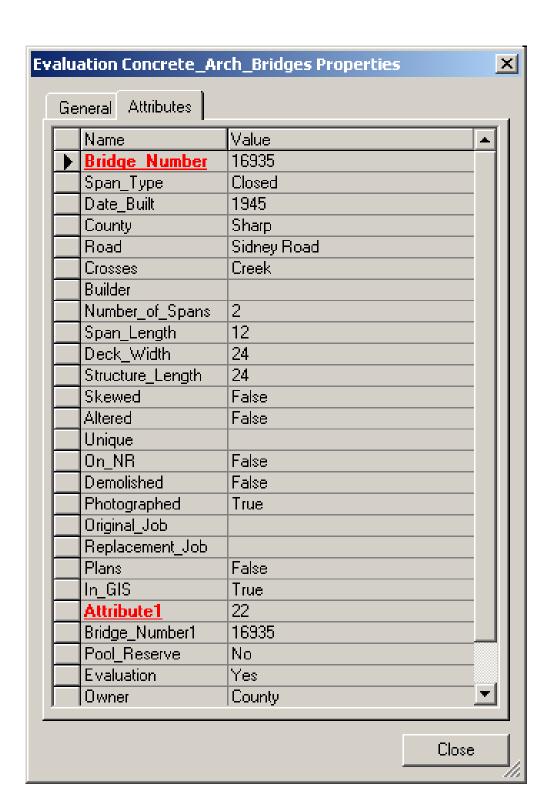

Sulphur Rock 7.5 min. Quad

EVALUATION BRIDGE #16935
COUNTY ROAD 1 (SIDNEY ROAD)
SHARP COUNTY
CONCRETE ARCH – DECK, CLOSED SPAN
DATE OF CONSTRUCTION – 1945
BUILDER – UNKNOWN

Sydney, Sandtown 7.5 min. Quads