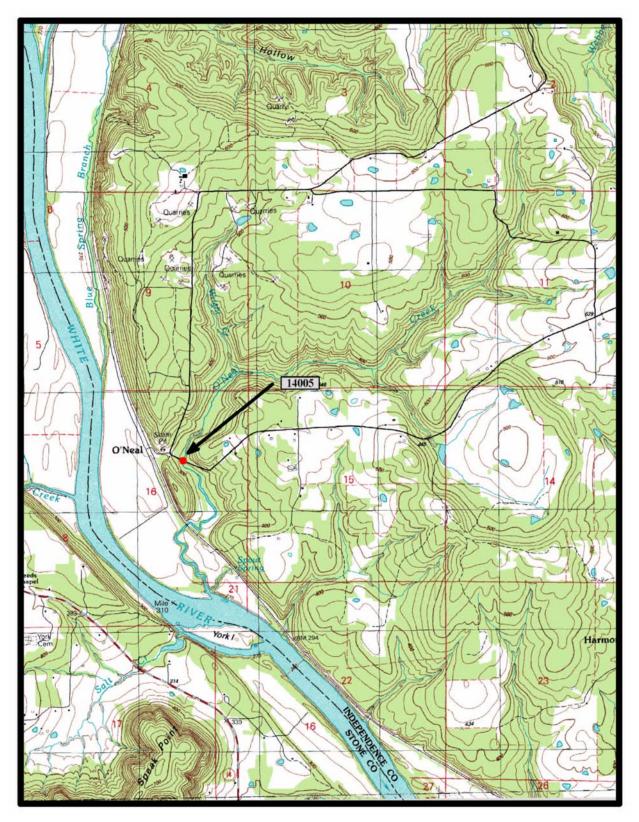

### **EVALUATION BRIDGE #14005**

**RESERVE POOL** 

COUNTY ROAD 37
INDEPENDENCE COUNTY

CONCRETE ARCH – DECK, CLOSED SPAN

DATE OF CONSTRUCTION – 1933
BUILDER - UNKNOWN

### Evaluation Concrete Deck Arch Properties General Attributes Name Value Bridge Number 14005 Type 111 HAER\_Number nil Independence county\_name District County Road 37 Route Section Date Built 1933E SHPO\_Number nil 3.660 Log Mile O'Neal Creek Bridge Name Description Concrete Arch - Deck, Closed Span Topographic\_Map Bethesda Programmed No HB\_Inventory\_Date nil O'Neal Creek Water Crossing Demolished No In Service Yes Pool Reserve Yes Evaluation True Unique\_Attributes masonry piers Spans Main\_Span\_Length 12 Main\_Span\_Width 25.5 Vertical nil Total\_Length 60 Photographed True Field Condition boop Rehabed No Nom\_by\_SHPO No 117 ID1 Builder unknown Owner County Skewed Nο OK. Cancel