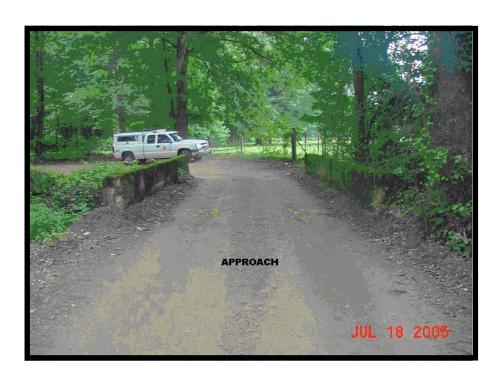

EVALUATION BRIDGE #13837

COUNTY ROAD 180

HOT SPRING COUNTY

CONCRETE ARCH – DECK, CLOSED SPAN

DATE OF CONSTRUCTION – 1930

BUILDER - UNKNOWN

|    | nation Concrete D | eck Arch Properti       | ies         |          |
|----|-------------------|-------------------------|-------------|----------|
| ue |                   | lo 1                    |             |          |
| _  | Name              | Value                   |             |          |
| _  | Bridge_Number     | 13837                   |             |          |
| _  | Type              | 111                     |             |          |
| _  | HAER_Number       | nil                     |             |          |
|    | county_name       | Hot Springs             |             |          |
|    | District          | 6                       |             |          |
| _  | Route             | 180                     |             |          |
|    | Section           | С                       |             |          |
|    | Date_Built        | 1930E                   |             |          |
|    | SHPO_Number       | nil                     |             |          |
|    | Log_Mile          | 1.56                    |             |          |
|    | Name              | Rayburn Creek Bridge    |             |          |
|    | Description       | Concrete Arch - Deck, I | Closed Span |          |
|    | Topographic_Map   | Traskwood               |             |          |
|    | Programmed        | No                      |             |          |
|    | HB_Inventory_Date | nil                     |             |          |
|    | Water_Crossing    | Rayburn Creek           |             |          |
|    | Demolished        | No                      |             |          |
|    | In_Service        | Yes                     |             |          |
|    | Pool_Reserve      | No                      |             |          |
|    | Evaluation        | True                    |             |          |
|    | Unique_Attributes | nil                     |             |          |
|    | Spans             | 1                       |             |          |
|    | Main_Span_Length  | 30                      |             |          |
|    | Main_Span_Width   | 11                      |             |          |
|    | Vertical          | nil                     |             |          |
|    | Total_Length      | 31                      |             |          |
|    | Photographed      | False                   |             |          |
| Ø  | Field_Condition   | unknown                 |             |          |
|    | Rehabed           | No                      |             |          |
|    | Nom_by_SHPO       | No                      |             |          |
|    | ID1               | 254                     |             |          |
|    | Builder           | unknown                 |             |          |
|    | Owner             | County                  |             |          |
|    | Skewed            | No                      |             | <b>▼</b> |
|    |                   |                         |             |          |
|    |                   |                         | OK          | Cancel   |