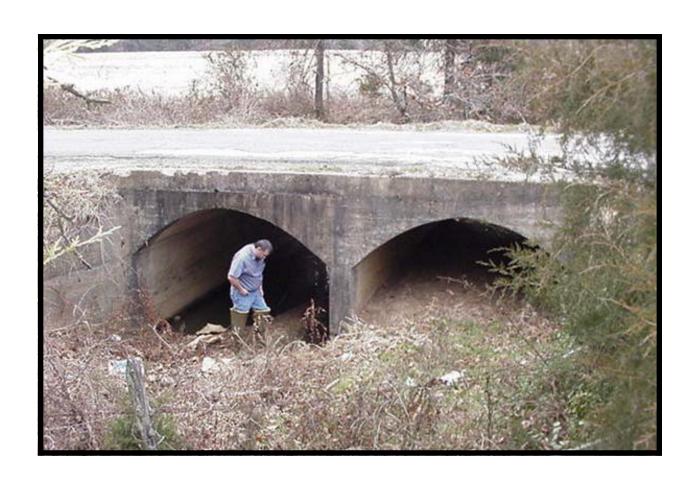

Sulphur Rock 7.5 min. Quad

EVALUATION BRIDGE #16935
COUNTY ROAD 1 (SIDNEY ROAD)
SHARP COUNTY
CONCRETE ARCH – DECK, CLOSED SPAN
DATE OF CONSTRUCTION – 1945
BUILDER – UNKNOWN

Sydney, Sandtown 7.5 min. Quads