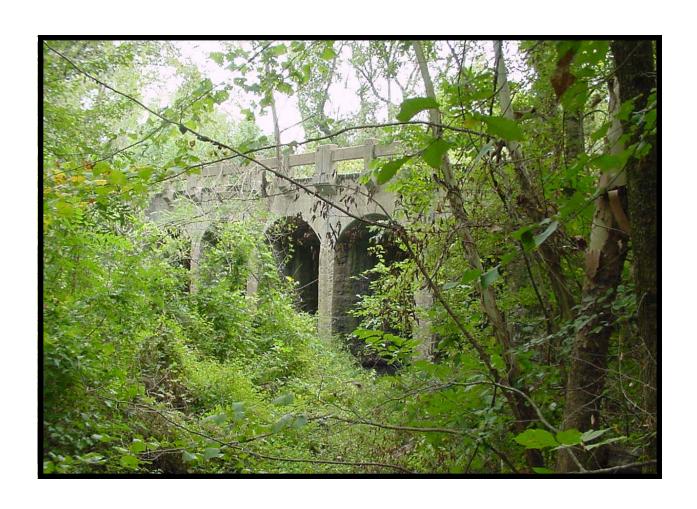

### **EVALUATION BRIDGE #14005**

**RESERVE POOL** 

COUNTY ROAD 37
INDEPENDENCE COUNTY

CONCRETE ARCH – DECK, CLOSED SPAN

DATE OF CONSTRUCTION – 1933
BUILDER - UNKNOWN

### Evaluation Concrete Deck Arch Properties General Attributes Name Value Bridge Number 14005 Type 111 HAER\_Number nil Independence county\_name District County Road 37 Route Section Date Built 1933E SHPO\_Number nil 3.660 Log Mile O'Neal Creek Bridge Name Description Concrete Arch - Deck, Closed Span Topographic\_Map Bethesda Programmed No HB\_Inventory\_Date nil O'Neal Creek Water Crossing Demolished No In Service Yes Pool Reserve Yes Evaluation True Unique\_Attributes masonry piers Spans Main\_Span\_Length 12 Main\_Span\_Width 25.5 Vertical nil Total\_Length 60 Photographed True Field Condition boop Rehabed No Nom\_by\_SHPO No 117 ID1 Builder unknown Owner County Skewed Nο OK. Cancel