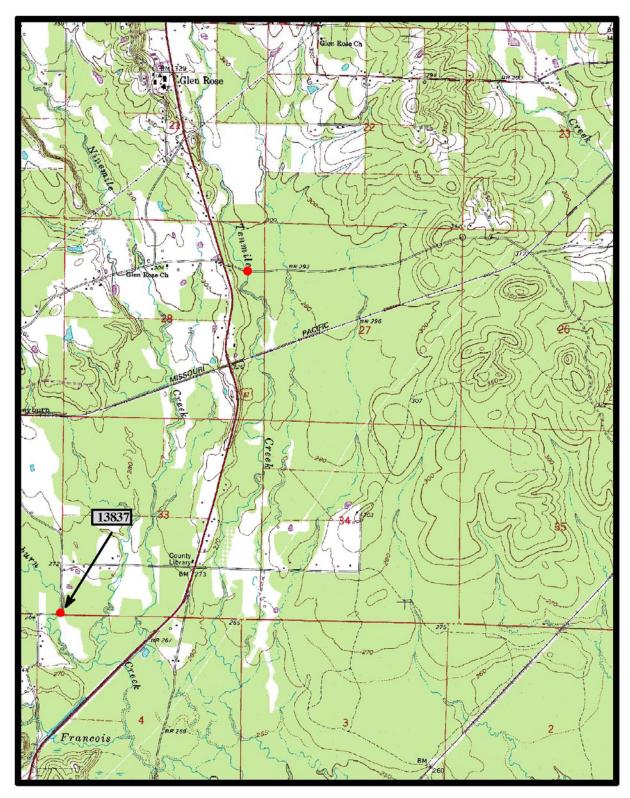

EVALUATION BRIDGE #13837

COUNTY ROAD 180

HOT SPRING COUNTY

CONCRETE ARCH – DECK, CLOSED SPAN

DATE OF CONSTRUCTION – 1930

BUILDER - UNKNOWN

|    | nation Concrete D | eck Arch Properti       | ies         |          |
|----|-------------------|-------------------------|-------------|----------|
| ue |                   | lo 1                    |             |          |
| _  | Name              | Value                   |             |          |
| _  | Bridge_Number     | 13837                   |             |          |
| _  | Type              | 111                     |             |          |
| _  | HAER_Number       | nil                     |             |          |
|    | county_name       | Hot Springs             |             |          |
|    | District          | 6                       |             |          |
| _  | Route             | 180                     |             |          |
|    | Section           | С                       |             |          |
|    | Date_Built        | 1930E                   |             |          |
|    | SHPO_Number       | nil                     |             |          |
|    | Log_Mile          | 1.56                    |             |          |
|    | Name              | Rayburn Creek Bridge    |             |          |
|    | Description       | Concrete Arch - Deck, I | Closed Span |          |
|    | Topographic_Map   | Traskwood               |             |          |
|    | Programmed        | No                      |             |          |
|    | HB_Inventory_Date | nil                     |             |          |
|    | Water_Crossing    | Rayburn Creek           |             |          |
|    | Demolished        | No                      |             |          |
|    | In_Service        | Yes                     |             |          |
|    | Pool_Reserve      | No                      |             |          |
|    | Evaluation        | True                    |             |          |
|    | Unique_Attributes | nil                     |             |          |
|    | Spans             | 1                       |             |          |
|    | Main_Span_Length  | 30                      |             |          |
|    | Main_Span_Width   | 11                      |             |          |
|    | Vertical          | nil                     |             |          |
|    | Total_Length      | 31                      |             |          |
|    | Photographed      | False                   |             |          |
| Ø  | Field_Condition   | unknown                 |             |          |
|    | Rehabed           | No                      |             |          |
|    | Nom_by_SHPO       | No                      |             |          |
|    | ID1               | 254                     |             |          |
|    | Builder           | unknown                 |             |          |
|    | Owner             | County                  |             |          |
|    | Skewed            | No                      |             | <b>▼</b> |
|    |                   |                         |             |          |
|    |                   |                         | OK          | Cancel   |

Traskwood 7.5 min. Quad