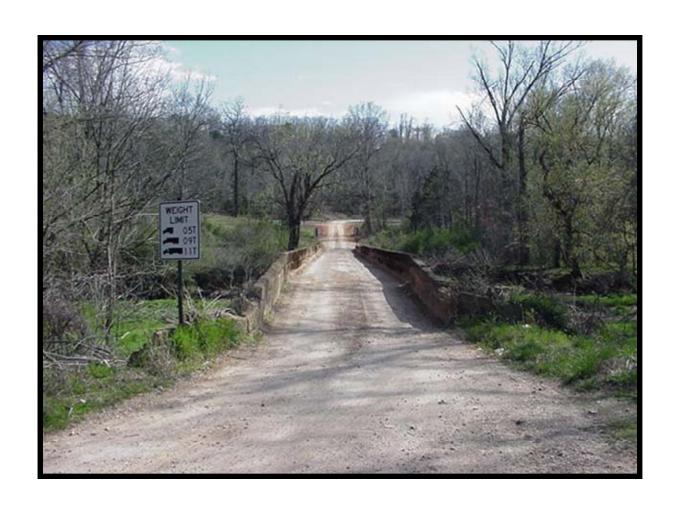

### Evaluation Concrete Deck Arch Properties General Attributes Name Value Bridge Number 14005 Type 111 HAER\_Number nil Independence county\_name District County Road 37 Route Section Date Built 1933E SHPO\_Number nil 3.660 Log Mile O'Neal Creek Bridge Name Description Concrete Arch - Deck, Closed Span Topographic\_Map Bethesda Programmed No HB\_Inventory\_Date nil O'Neal Creek Water Crossing Demolished No In Service Yes Pool Reserve Yes Evaluation True Unique\_Attributes masonry piers Spans Main\_Span\_Length 12 Main\_Span\_Width 25.5 Vertical nil Total\_Length 60 Photographed True Field Condition boop Rehabed No Nom\_by\_SHPO No 117 ID1 Builder unknown Owner County Skewed Nο OK. Cancel