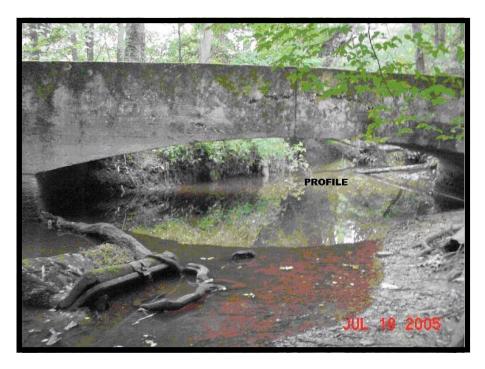

EVALUATION BRIDGE #13837

COUNTY ROAD 180

HOT SPRING COUNTY

CONCRETE ARCH – DECK, CLOSED SPAN

DATE OF CONSTRUCTION – 1930

BUILDER - UNKNOWN

|    | nation Concrete D | eck Arch Properti       | ies         |          |
|----|-------------------|-------------------------|-------------|----------|
| ue |                   | lo 1                    |             |          |
| _  | Name              | Value                   |             |          |
| _  | Bridge_Number     | 13837                   |             |          |
| _  | Type              | 111                     |             |          |
| _  | HAER_Number       | nil                     |             |          |
|    | county_name       | Hot Springs             |             |          |
|    | District          | 6                       |             |          |
| _  | Route             | 180                     |             |          |
|    | Section           | С                       |             |          |
|    | Date_Built        | 1930E                   |             |          |
|    | SHPO_Number       | nil                     |             |          |
|    | Log_Mile          | 1.56                    |             |          |
|    | Name              | Rayburn Creek Bridge    |             |          |
|    | Description       | Concrete Arch - Deck, I | Closed Span |          |
|    | Topographic_Map   | Traskwood               |             |          |
|    | Programmed        | No                      |             |          |
|    | HB_Inventory_Date | nil                     |             |          |
|    | Water_Crossing    | Rayburn Creek           |             |          |
|    | Demolished        | No                      |             |          |
|    | In_Service        | Yes                     |             |          |
|    | Pool_Reserve      | No                      |             |          |
|    | Evaluation        | True                    |             |          |
|    | Unique_Attributes | nil                     |             |          |
|    | Spans             | 1                       |             |          |
|    | Main_Span_Length  | 30                      |             |          |
|    | Main_Span_Width   | 11                      |             |          |
|    | Vertical          | nil                     |             |          |
|    | Total_Length      | 31                      |             |          |
|    | Photographed      | False                   |             |          |
| Ø  | Field_Condition   | unknown                 |             |          |
|    | Rehabed           | No                      |             |          |
|    | Nom_by_SHPO       | No                      |             |          |
|    | ID1               | 254                     |             |          |
|    | Builder           | unknown                 |             |          |
|    | Owner             | County                  |             |          |
|    | Skewed            | No                      |             | <b>▼</b> |
|    |                   |                         |             |          |
|    |                   |                         | OK          | Cancel   |