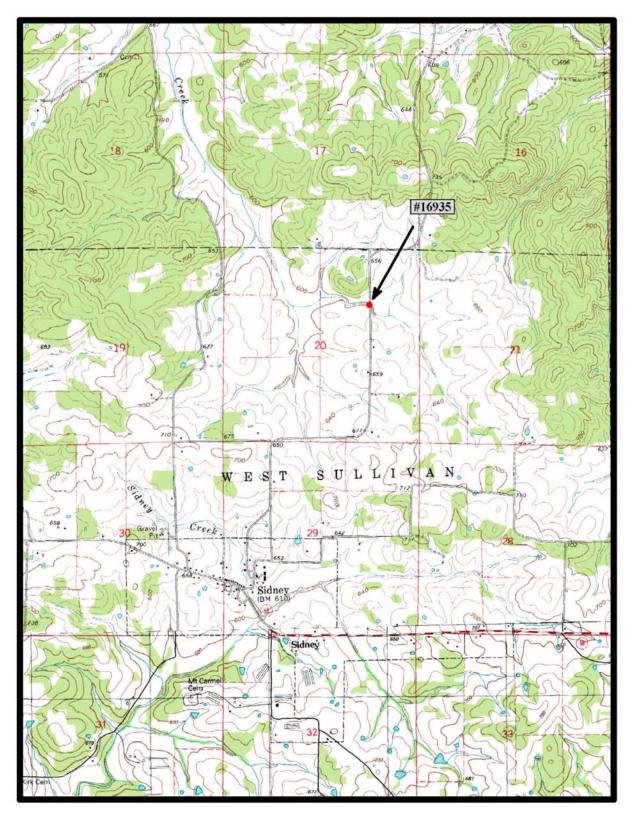

Sulphur Rock 7.5 min. Quad

EVALUATION BRIDGE #16935
COUNTY ROAD 1 (SIDNEY ROAD)
SHARP COUNTY
CONCRETE ARCH – DECK, CLOSED SPAN
DATE OF CONSTRUCTION – 1945
BUILDER – UNKNOWN

Sydney, Sandtown 7.5 min. Quads