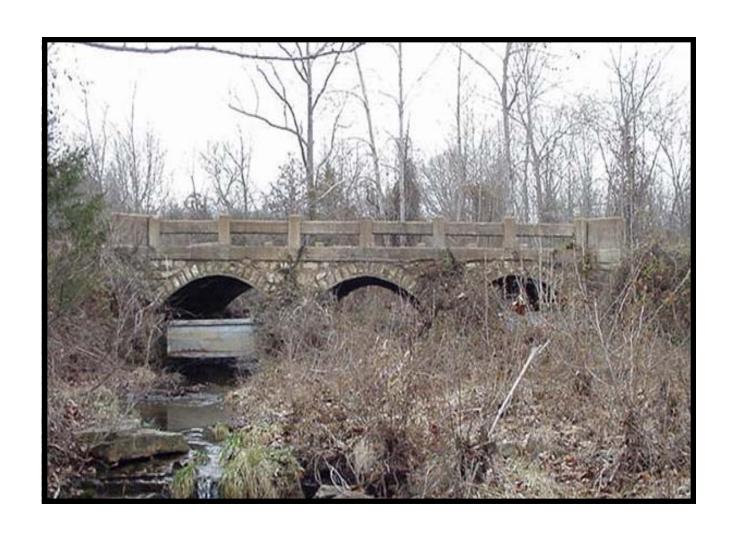

# EVALUATION BRIDGE #16943 COUNTY ROAD 44 (SIMSTOWN ROAD) SHARP COUNTY CONCRETE ARCH – DECK, CLOSED SPAN DATE OF CONSTRUCTION - 1935 BUILDER – CIVILIAN CONSERVATION CORPS

Evening Shade 7.5 min. Quad