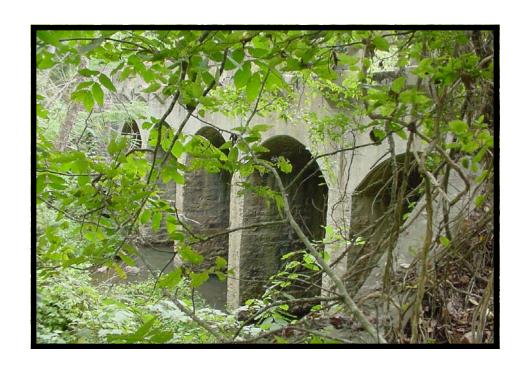

### **EVALUATION BRIDGE #14005**

**RESERVE POOL** 

COUNTY ROAD 37
INDEPENDENCE COUNTY

CONCRETE ARCH – DECK, CLOSED SPAN

DATE OF CONSTRUCTION – 1933
BUILDER - UNKNOWN

### Evaluation Concrete Deck Arch Properties General Attributes Name Value Bridge Number 14005 Type 111 HAER\_Number nil Independence county\_name District County Road 37 Route Section Date Built 1933E SHPO\_Number nil 3.660 Log Mile O'Neal Creek Bridge Name Description Concrete Arch - Deck, Closed Span Topographic\_Map Bethesda Programmed No HB\_Inventory\_Date nil O'Neal Creek Water Crossing Demolished No In Service Yes Pool Reserve Yes Evaluation True Unique\_Attributes masonry piers Spans Main\_Span\_Length 12 Main\_Span\_Width 25.5 Vertical nil Total\_Length 60 Photographed True Field Condition boop Rehabed No Nom\_by\_SHPO No 117 ID1 Builder unknown Owner County Skewed Nο OK. Cancel