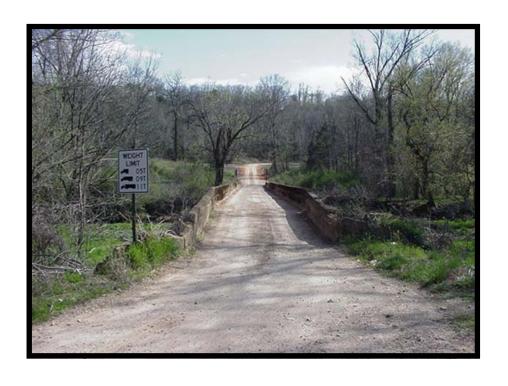

### Evaluation Concrete Deck Arch Properties General Attributes Name Value Bridge Number 14005 Type 111 HAER\_Number nil Independence county\_name District County Road 37 Route Section Date Built 1933E SHPO\_Number nil 3.660 Log Mile O'Neal Creek Bridge Name Description Concrete Arch - Deck, Closed Span Topographic\_Map Bethesda Programmed No HB\_Inventory\_Date nil O'Neal Creek Water Crossing Demolished No In Service Yes Pool Reserve Yes Evaluation True Unique\_Attributes masonry piers Spans Main\_Span\_Length 12 Main\_Span\_Width 25.5 Vertical nil Total\_Length 60 Photographed True Field Condition boop Rehabed No Nom\_by\_SHPO No 117 ID1 Builder unknown Owner County Skewed Nο OK. Cancel