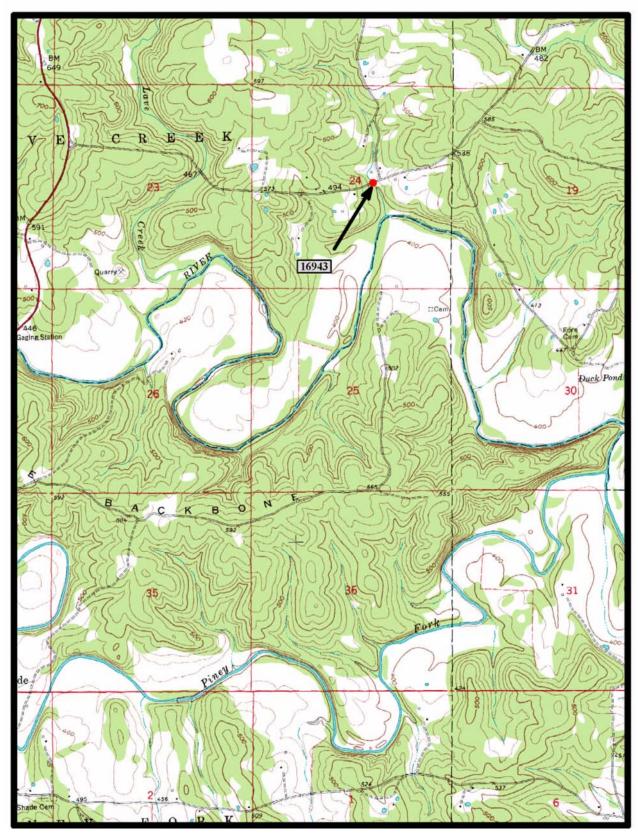

# EVALUATION BRIDGE #16943 COUNTY ROAD 44 (SIMSTOWN ROAD) SHARP COUNTY CONCRETE ARCH – DECK, CLOSED SPAN DATE OF CONSTRUCTION - 1935 BUILDER – CIVILIAN CONSERVATION CORPS

Evening Shade 7.5 min. Quad